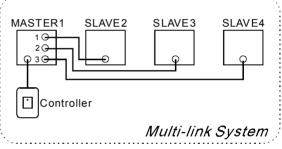

CE

SMART

- \* The new Smart Series is a new concept of Master/Slave Linkage System.
- \* 4pcs as one set, pre programmed show for immediate operation.
- \* Come with easy controller for stand by.
- \* Come with 2 pieces of DMX cable in 2m and 1 piece in 3m for connection.
- \* Good for any mobile DJ, band, pub and stage lighting show.
- \* Smart Moon has 50 patterns with strobe/ chasing/ rotating/ sound activated effects.

\* The new Smart Series is a new concept of Master/Slave Linkage System.

SMAR

SLAVE2

SLAVE3

Multi-link System

SLAVE4

CE

MASTER1

20

3 G

Controller

- \* 4pcs as one set, pre programmed show for immediate operation.
- \* Come with easy controller for stand by.
- \* Come with 2 pieces of DMX cable in 2m and 1 piece in 3m for connection.
- \* Good for any mobile DJ, band, pub and stage lighting show.
- \* Smart Beam has 50 patterns with strobe/ chasing/ sound activated effects.