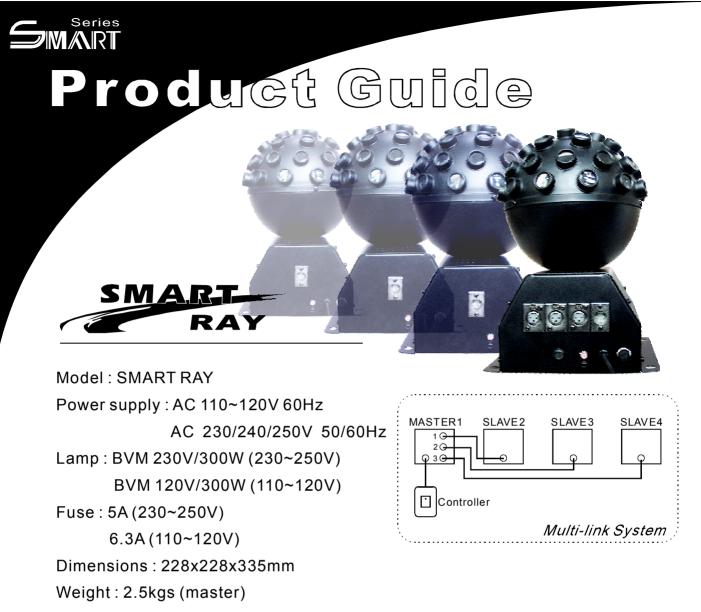

Product Guide

Model : SMART MOON Power supply : AC 110~120V 60Hz AC 230/240/250V 50/60Hz Lamp : BVM 230V 300W (230~250V) BVM 120V 300W (110~120V) Fuse : 5A (230~250V) 6.3A (110~120V) Dimensions : 250x130x140mm Weight : 2.8kgs (master) 2.6kgs (slave)

CE

SMART

- \* The new Smart Series is a new concept of Master/Slave Linkage System.
- \* 4pcs as one set, pre programmed show for immediate operation.
- \* Come with easy controller for stand by.
- \* Come with 2 pieces of DMX cable in 2m and 1 piece in 3m for connection.
- \* Good for any mobile DJ, band, pub and stage lighting show.
- \* Smart Moon has 50 patterns with strobe/ chasing/ rotating/ sound activated effects.