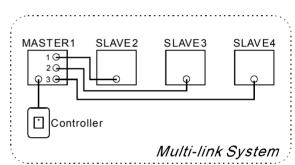

\* The new Smart Series is a new concept of Master/Slave Linkage System.

SMAR

SLAVE2

SLAVE3

Multi-link System

SLAVE4

CE

MASTER1

20

3 G

Controller

- \* 4pcs as one set, pre programmed show for immediate operation.
- \* Come with easy controller for stand by.
- \* Come with 2 pieces of DMX cable in 2m and 1 piece in 3m for connection.
- \* Good for any mobile DJ, band, pub and stage lighting show.
- \* Smart Beam has 50 patterns with strobe/ chasing/ sound activated effects.