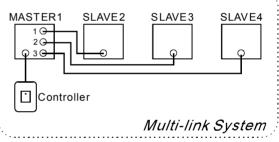

CE

SMART

- \* The new Smart Series is a new concept of Master/Slave Linkage System.
- \* 4pcs as one set, pre programmed show for immediate operation.
- \* Come with easy controller for stand by.
- \* Come with 2 pieces of DMX cable in 2m and 1 piece in 3m for connection.
- \* Good for any mobile DJ, band, pub and stage lighting show.
- \* Smart Moon has 50 patterns with strobe/ chasing/ rotating/ sound activated effects.

\* The new Smart Series is a new concept of Master/Slave Linkage System.

SMAR

SLAVE2

SLAVE3

Multi-link System

SLAVE4

CE

MASTER1

20

3 G

Controller

- \* 4pcs as one set, pre programmed show for immediate operation.
- \* Come with easy controller for stand by.
- \* Come with 2 pieces of DMX cable in 2m and 1 piece in 3m for connection.
- \* Good for any mobile DJ, band, pub and stage lighting show.
- \* Smart Beam has 50 patterns with strobe/ chasing/ sound activated effects.